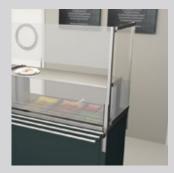

### Sneeze guard, closed

- For retrofitting modules with open sneeze guard to closed sneeze guard, for instance for conversion from self-service to serving
- Can be used on standard and Highline attachments

## **Bridge storage shelf**

- For BASIC LINE modules with
  - Version 1: sneeze guard retrofit set, closed
  - Version 2: hygiene protection retrofit set, customer side
- The storage shelf increases the storage surface above the bridge attachment
- Can be used on standard and Highline attachments