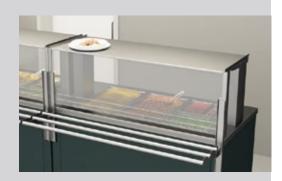

# Hygiene protection, customer side

- For retrofitting modules with open sneeze guard to closed sneeze guard, for instance for conversion from self-service to serving
- Also equipped with personal protection above the bridge attachment

Pass-through option above the bridge attachment

Pass-through option above stainlesssteel top surface (for instance, for children's and school catering)