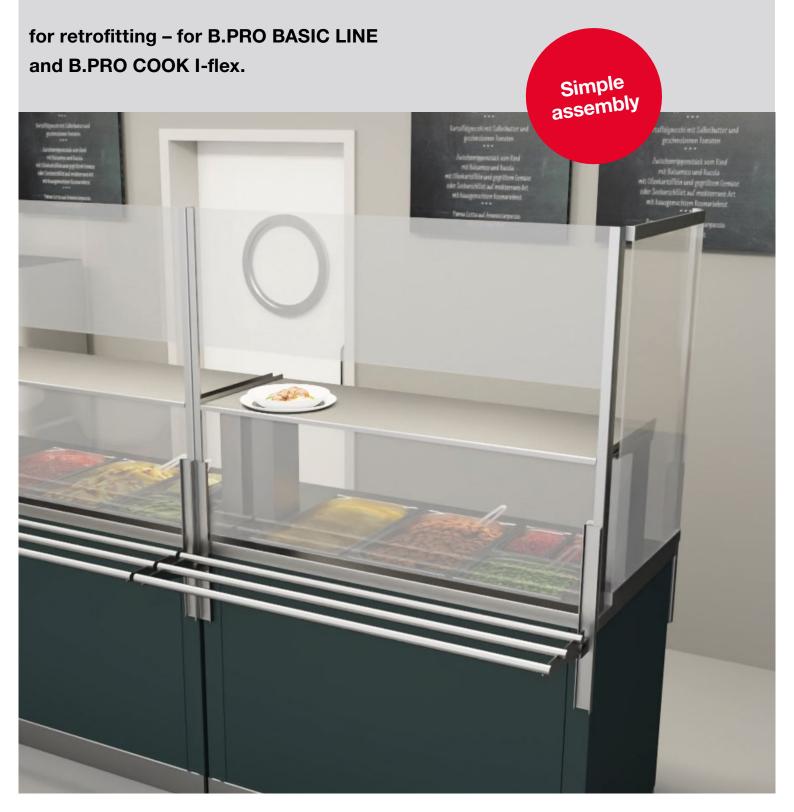

# Sneeze and hygiene protection sets: four versions for all requirements

### Sneeze guard, closed

- For retrofitting modules with open sneeze guard to closed sneeze guard, for instance for conversion from self-service to serving
- Can be used on standard and Highline attachments

# Hygiene protection, customer side

- For retrofitting modules with open sneeze guard to closed sneeze guard, for instance for conversion from self-service to serving
- Also equipped with personal protection above the bridge attachment