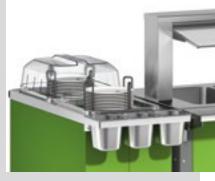

Using additional plate guides, you can store up to four stacks of plates, dishes or small bowls in a single tube.

#### Little extras:

- Removable plate tube
- Tool-free Easy Setting System for adjusting plate dispensers to the weight of plates and dishes
- Optional refilling signal
- Retaining clip for hooded covers
- Optional hanging frame for Gastronorm containers

Hanging frame for
Gastronorm containers
available as an option –
practical for serving food
and portioning. Perfect for
the space-saving provision
of cutlery or napkins, for
instance.