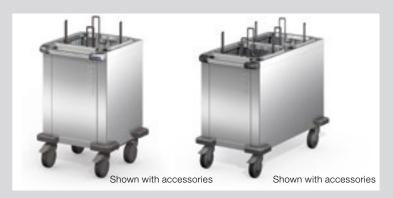

# PLATE DISPENSERS FOR KIDS

A perfect fit: the new plate dispensers Kids with a lower height are a welcome addition to the B.PRO BASIC LINE Kids serving system modules.

- TS-1 18-33 Kids
- TS-2 18-33 Kids

**Extra versatile:** round or rectangular, large or small – the new square plate tube can take on anything. Because of the practical hole pattern, the plate dispensers can be quickly and easily adjusted to fit almost any dish shape.

### **B.PRO PLATE DISPENSERS KIDS**

| Model                         | TS-1 18-33 Kids<br>unheated                                                                                                      | TS-2 18-33 Kids<br>unheated                                                  |  |
|-------------------------------|----------------------------------------------------------------------------------------------------------------------------------|------------------------------------------------------------------------------|--|
| Basic equipment               | - Easy Setting System (ESS) for simple spring setting, adjusts the dispenser to the weight of plates and dishes                  |                                                                              |  |
|                               | - Square plate tubes, completely removable                                                                                       |                                                                              |  |
|                               | - Stainless-steel safety push handle with side guard elements                                                                    |                                                                              |  |
|                               | - Solid synthetic (polyamide) corner guards protect against damage                                                               |                                                                              |  |
|                               | - Synthetic castors, 4 steering castors, 2 with brakes, 125 mm dia., corrosion-resistant in compliance with DIN 18867, Section 8 |                                                                              |  |
| Dimensions L x W x H (mm)     | 554 x 520 x 880 mm                                                                                                               | 990 x 520 x 880 mm                                                           |  |
| Height excl. plate guide rods | 750 mm                                                                                                                           |                                                                              |  |
| Capacity                      | approx. 60 plates,<br>round: dia. 18–33 cm,<br>rectangular: max. 28 x 28 cm                                                      | approx. 120 plates,<br>round: dia. 18–33 cm,<br>rectangular: max. 28 x 28 cm |  |
| Stacking height               | With hooded cover: 650 mm, w/o hooded cover: 635 mm                                                                              |                                                                              |  |
| Hooded cover                  | Optional, made of polycarbonate (420 x 420 mm)                                                                                   |                                                                              |  |
| Weight (in kg)                | 34 kg                                                                                                                            | 52 kg                                                                        |  |
| Material                      | Stainless steel with micro-polished surface                                                                                      |                                                                              |  |
| Order no.                     | 574 766                                                                                                                          | 574 765                                                                      |  |