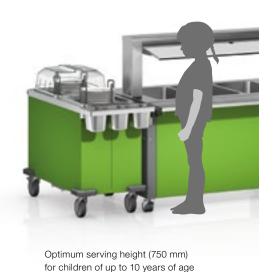

## LITTLE EXTRAS

**Extra small:** a child-friendly serving system such as BASIC LINE Kids is adapted to children's height with lower serving system modules. There are now two unheated B.PRO plate dispensers in a time-tested design, with a serving height of 750 mm:

### **B.PRO PLATE DISPENSERS KIDS**

| Model                         | TS-1 18-33 Kids<br>unheated                                                                                                      | TS-2 18-33 Kids<br>unheated                                                  |  |
|-------------------------------|----------------------------------------------------------------------------------------------------------------------------------|------------------------------------------------------------------------------|--|
| Basic equipment               | - Easy Setting System (ESS) for simple spring setting, adjusts the dispenser to the weight of plates and dishes                  |                                                                              |  |
|                               | - Square plate tubes, completely removable                                                                                       |                                                                              |  |
|                               | - Stainless-steel safety push handle with side guard elements                                                                    |                                                                              |  |
|                               | - Solid synthetic (polyamide) corner guards protect against damage                                                               |                                                                              |  |
|                               | - Synthetic castors, 4 steering castors, 2 with brakes, 125 mm dia., corrosion-resistant in compliance with DIN 18867, Section 8 |                                                                              |  |
| Dimensions L x W x H (mm)     | 554 x 520 x 880 mm                                                                                                               | 990 x 520 x 880 mm                                                           |  |
| Height excl. plate guide rods | 750 mm                                                                                                                           |                                                                              |  |
| Capacity                      | approx. 60 plates,<br>round: dia. 18–33 cm,<br>rectangular: max. 28 x 28 cm                                                      | approx. 120 plates,<br>round: dia. 18–33 cm,<br>rectangular: max. 28 x 28 cm |  |
| Stacking height               | With hooded cover: 650 mm, w/o hooded cover: 635 mm                                                                              |                                                                              |  |
| Hooded cover                  | Optional, made of polycarbonate (420 x 420 mm)                                                                                   |                                                                              |  |
| Weight (in kg)                | 34 kg                                                                                                                            | 52 kg                                                                        |  |
| Material                      | Stainless steel with micro-polished surface                                                                                      |                                                                              |  |
| Order no.                     | 574 766                                                                                                                          | 574 765                                                                      |  |