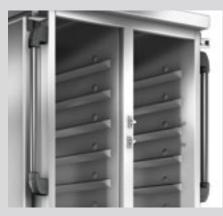

#### Separate compartments

All doors can be opened independently of one another, even in the 3-door models. This facilitates removing the trays and helps to maintain constant temperatures in the interior for as long as possible.

#### Deep-drawn support ledges

Our deep-drawn ledge walls with integrated tip safety consist of a single piece – without dirty joints, sharp corners or edges. This makes cleaning easier, minimises the risk of injury and protects the trays.