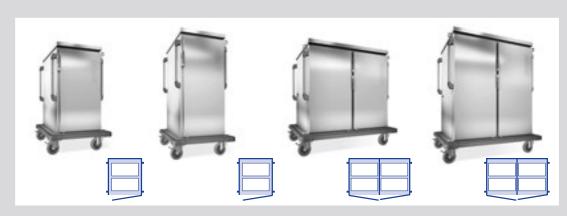

TTW-PK 20-115 DZE
Tray transport trolley, for passive
cooling with eutectic plates,
double-walled, insulated, for
Euronorm trays

# B.PRO TRAY TRANSPORT TROLLEYS, FOR PASSIVE COOLING WITH EUTECTIC PLATES, DOUBLE-WALLED, INSULATED

| For Euronorm trays        | TTW-PK 16-115 DZE                                                                                                                                                                                                                                                                                                                                                                                                                                                                                                  | TTW-PK 20-115 DZE                  | TTW-PK 24-115 DDE                  | TTW-PK 30-115 DDE                |  |
|---------------------------|--------------------------------------------------------------------------------------------------------------------------------------------------------------------------------------------------------------------------------------------------------------------------------------------------------------------------------------------------------------------------------------------------------------------------------------------------------------------------------------------------------------------|------------------------------------|------------------------------------|----------------------------------|--|
| Model                     | Tray transport trolley, for passive cooling with eutectic plates, double-walled, insulated, for Euronorm trays                                                                                                                                                                                                                                                                                                                                                                                                     |                                    |                                    |                                  |  |
| Basic equipment           | <ul> <li>Double-walled insulated, HS standard model in compliance with DIN 18865-9</li> <li>Holders on the inside of the doors for hanging in eutectic plates (not included in the scope of delivery)</li> <li>Deep-drawn support ledges with spacing of 115 mm</li> <li>With 2 vertical, ergonomic push handles on the left and right of the short side</li> <li>Rugged, all-round bumper rail</li> <li>Castors with 160 mm dia., 2 fixed castors and 2 steering castors with brakes, galvanised steel</li> </ul> |                                    |                                    |                                  |  |
| Eutectic plates           | With 2 eutectic plates                                                                                                                                                                                                                                                                                                                                                                                                                                                                                             | With 4 eutectic plates             | With 3 eutectic plates             | With 6 eutectic plates           |  |
| Hinged doors/compartments | 2/2                                                                                                                                                                                                                                                                                                                                                                                                                                                                                                                | 2/2                                | 3/3                                | 3/3                              |  |
| Capacity                  | 16 Euronorm trays,<br>lengthwise                                                                                                                                                                                                                                                                                                                                                                                                                                                                                   | 20 Euronorm trays,<br>lengthwise   | 24 Euronorm trays,<br>lengthwise   | 30 Euronorm trays,<br>lengthwise |  |
| Space between ledges      | 115 mm                                                                                                                                                                                                                                                                                                                                                                                                                                                                                                             | 115 mm                             | 115 mm                             | 115 mm                           |  |
| Dim. L x W x H (mm)       | 1122 x 783 x 1406 mm                                                                                                                                                                                                                                                                                                                                                                                                                                                                                               | 1122 x 783 x 1636 mm               | 1554 x 783 x 1406 mm               | 1554 x 783 x 1636 mm             |  |
| Weight (kg)               | 119 kg                                                                                                                                                                                                                                                                                                                                                                                                                                                                                                             | 133 kg                             | 164 kg                             | 179 kg                           |  |
| Order No.                 | 573 722                                                                                                                                                                                                                                                                                                                                                                                                                                                                                                            | 573 725                            | 573 728                            | 573 731                          |  |
| For Gastronorm trays      | TTW-PK 16-115 DZG                                                                                                                                                                                                                                                                                                                                                                                                                                                                                                  | TTW-PK 20-115 DZG                  | TTW-PK 24-115 DDG                  | TTW-PK 30-115 DDG                |  |
| Model                     | Tray transport trolleys, for pass                                                                                                                                                                                                                                                                                                                                                                                                                                                                                  | ve cooling, double-walled, insula  | ted, for Gastronorm trays          |                                  |  |
| Basic equipment           | <ul> <li>Double-walled insulated, HS standard model in compliance with DIN 18865-9</li> <li>Holders on the inside of the doors for hanging in eutectic plates (not included in the scope of delivery)</li> <li>Deep-drawn support ledges with spacing of 115 mm</li> <li>With 2 vertical, ergonomic push handles on the left and right of the short side</li> <li>Rugged, all-round bumper rail</li> <li>Castors with 160 mm dia., 2 fixed castors and 2 steering castors with brakes, galvanised steel</li> </ul> |                                    |                                    |                                  |  |
| Eutectic plates           | With 2 eutectic plates                                                                                                                                                                                                                                                                                                                                                                                                                                                                                             | With 4 eutectic plates             | With 3 eutectic plates             | With 6 eutectic plates           |  |
| Hinged doors/compartments | 2/2                                                                                                                                                                                                                                                                                                                                                                                                                                                                                                                | 2/2                                | 3/3                                | 3/3                              |  |
| Capacity                  | 16 Gastronorm trays, lengthwise                                                                                                                                                                                                                                                                                                                                                                                                                                                                                    | 20 Gastronorm trays,<br>lengthwise | 24 Gastronorm trays,<br>lengthwise | 30 Gastronorm trays, lengthwise  |  |
| Space between ledges      | 115 mm                                                                                                                                                                                                                                                                                                                                                                                                                                                                                                             | 115 mm                             | 115 mm                             | 115 mm                           |  |
| Dim. L x W x H (mm)       | 1032 x 783 x 1406 mm                                                                                                                                                                                                                                                                                                                                                                                                                                                                                               | 1032 x 783 x 1636 mm               | 1419 x 783 x 1406 mm               | 1419 x 783 x 1636 mm             |  |
| Weight (kg)               | 113 kg 125 kg 153 kg 171 kg                                                                                                                                                                                                                                                                                                                                                                                                                                                                                        |                                    |                                    |                                  |  |
| Order No.                 | 573 734     573 737     573 740     573 743                                                                                                                                                                                                                                                                                                                                                                                                                                                                        |                                    |                                    |                                  |  |