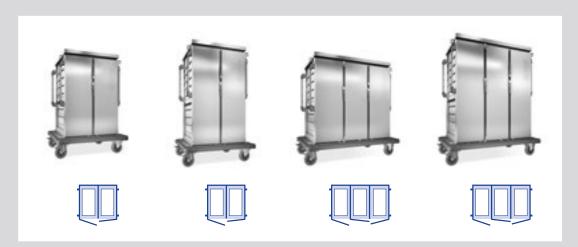

### B.PRO TRAY TRANSPORT TROLLEYS, DOUBLE-WALLED, INSULATED

| For Euronorm trays        | TTW 16-115 DZE                                                                                                                                                                                                                                                                                                                                                                                            | TTW 20-115 DZE                   | TTW 24-115 DDE                   | TTW 30-115 DDE                   |
|---------------------------|-----------------------------------------------------------------------------------------------------------------------------------------------------------------------------------------------------------------------------------------------------------------------------------------------------------------------------------------------------------------------------------------------------------|----------------------------------|----------------------------------|----------------------------------|
| Model                     | Tray transport trolleys, double-walled, insulated, for Euronorm trays                                                                                                                                                                                                                                                                                                                                     |                                  |                                  |                                  |
| Basic equipment           | - Double-walled insulated, HS standard model in compliance with DIN 18865-9  - Deep-drawn support ledges with spacing of 115 mm  - With 2 vertical, ergonomic push handles on the left and right of the short side  - Rugged, all-round bumper rail  - Castors with 160 mm dia., 2 fixed castors and 2 steering castors with brakes, galvanised steel                                                     |                                  |                                  |                                  |
| Hinged doors/compartments | 2/2                                                                                                                                                                                                                                                                                                                                                                                                       | 2/2                              | 3/3                              | 3/3                              |
| Capacity                  | 16 Euronorm trays,<br>lengthwise                                                                                                                                                                                                                                                                                                                                                                          | 20 Euronorm trays,<br>lengthwise | 24 Euronorm trays,<br>lengthwise | 30 Euronorm trays,<br>lengthwise |
| Space between ledges      | 115 mm                                                                                                                                                                                                                                                                                                                                                                                                    | 115 mm                           | 115 mm                           | 115 mm                           |
| Dim. L x W x H (mm)       | 1122 x 783 x 1406 mm                                                                                                                                                                                                                                                                                                                                                                                      | 1122 x 783 x 1636 mm             | 1554 x 783 x 1406 mm             | 1554 x 783 x 1636 mm             |
| Weight (kg)               | 111 kg                                                                                                                                                                                                                                                                                                                                                                                                    | 124 kg                           | 151 kg                           | 166 kg                           |
| Order No.                 | 573 721                                                                                                                                                                                                                                                                                                                                                                                                   | 573 724                          | 573 727                          | 573 730                          |
| For Gastronorm trays      | TTW 16-115 DZG                                                                                                                                                                                                                                                                                                                                                                                            | TTW 20-115 DZG                   | TTW 24-115 DDG                   | TTW 30-115 DDG                   |
| Model                     | Tray transport trolleys, double-walled, insulated, for Gastronorm trays                                                                                                                                                                                                                                                                                                                                   |                                  |                                  |                                  |
| Basic equipment           | <ul> <li>- Double-walled insulated, HS standard model in compliance with DIN 18865-9</li> <li>- Deep-drawn support ledges with spacing of 115 mm</li> <li>- With 2 vertical, ergonomic push handles on the left and right of the short side</li> <li>- Rugged, all-round bumper rail</li> <li>- Castors with 160 mm dia., 2 fixed castors and 2 steering castors with brakes, galvanised steel</li> </ul> |                                  |                                  |                                  |
| Hinged doors/compartments | 2/2                                                                                                                                                                                                                                                                                                                                                                                                       | 2/2                              | 3/3                              | 3/3                              |
| Capacity                  | 16 Gastronorm trays, lengthwise                                                                                                                                                                                                                                                                                                                                                                           | 20 Gastronorm trays, lengthwise  | 24 Gastronorm trays, lengthwise  | 30 Gastronorm trays, lengthwise  |
| Space between ledges      | 115 mm                                                                                                                                                                                                                                                                                                                                                                                                    | 115 mm                           | 115 mm                           | 115 mm                           |
| Dim. L x W x H (mm)       | 1032 x 783 x 1406 mm                                                                                                                                                                                                                                                                                                                                                                                      | 1032 x 783 x 1636 mm             | 1419 x 783 x 1406 mm             | 1419 x 783 x 1636 mm             |
| Weight (kg)               | 106 kg                                                                                                                                                                                                                                                                                                                                                                                                    | 118 kg                           | 143 kg                           | 159 kg                           |
| Order No.                 | 573 733                                                                                                                                                                                                                                                                                                                                                                                                   | 573 736                          | 573 739                          | 573 742                          |

### B.PRO TRAY TRANSPORT TROLLEYS, DOUBLE-WALLED, INSULATED

| For Euronorm or<br>Gastronorm trays | TTW 16-115 DEU                                                                                                                                                                                                                                                                                                                                                                 | TTW 20-115 DEU                             | TTW 32-115 DZU                             | TTW 40-115 DZU                             |
|-------------------------------------|--------------------------------------------------------------------------------------------------------------------------------------------------------------------------------------------------------------------------------------------------------------------------------------------------------------------------------------------------------------------------------|--------------------------------------------|--------------------------------------------|--------------------------------------------|
| Model                               | Tray transport trolleys, double-                                                                                                                                                                                                                                                                                                                                               | walled, insulated, for Euronorm o          | r Gastronorm trays                         |                                            |
| Basic equipment                     | <ul> <li>Double-walled insulated, HS standard model in compliance with DIN 18865-9</li> <li>Deep-drawn support ledges with spacing of 115 mm</li> <li>With 2 vertical, ergonomic push handles on the left and right of the short side</li> <li>Rugged, all-round bumper rail</li> <li>Castors with 160 mm dia., 4 steering castors, 2 with brakes, galvanised steel</li> </ul> |                                            |                                            |                                            |
| Hinged doors/compartments           | 1/1                                                                                                                                                                                                                                                                                                                                                                            | 1/1                                        | 2/2                                        | 2/2                                        |
| Capacity                            | 16 Euronorm or Gastronorm trays, crosswise                                                                                                                                                                                                                                                                                                                                     | 20 Euronorm or Gastronorm trays, crosswise | 32 Euronorm or Gastronorm trays, crosswise | 40 Euronorm or Gastronorm trays, crosswise |
| Space between ledges                | 115 mm                                                                                                                                                                                                                                                                                                                                                                         | 115 mm                                     | 115 mm                                     | 115 mm                                     |
| Dim. L x W x H (mm)                 | 870 x 956 x 1406 mm                                                                                                                                                                                                                                                                                                                                                            | 870 x 956 x 1636 mm                        | 1452 x 956 x 1406 mm                       | 1452 x 956 x 1636 mm                       |
| Weight (kg)                         | 92 kg                                                                                                                                                                                                                                                                                                                                                                          | 102 kg                                     | 138 kg                                     | 158 kg                                     |
| Order No.                           | 573 745                                                                                                                                                                                                                                                                                                                                                                        | 573 747                                    | 573 749                                    | 573 751                                    |