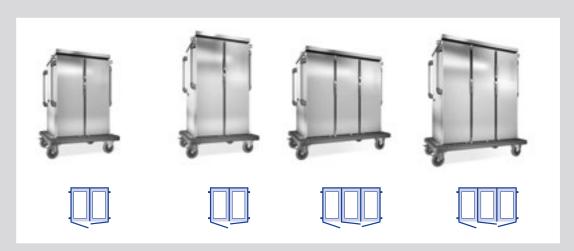

### B.PRO TRAY TRANSPORT TROLLEYS, DOUBLE-WALLED, INSULATED

| For Euronorm trays        | TTW 16-115 DZE                                                                                                                                                                                                                                                                                                                                                                                            | TTW 20-115 DZE                   | TTW 24-115 DDE                   | TTW 30-115 DDE                   |
|---------------------------|-----------------------------------------------------------------------------------------------------------------------------------------------------------------------------------------------------------------------------------------------------------------------------------------------------------------------------------------------------------------------------------------------------------|----------------------------------|----------------------------------|----------------------------------|
| Model                     | Tray transport trolleys, double-walled, insulated, for Euronorm trays                                                                                                                                                                                                                                                                                                                                     |                                  |                                  |                                  |
| Basic equipment           | - Double-walled insulated, HS standard model in compliance with DIN 18865-9  - Deep-drawn support ledges with spacing of 115 mm  - With 2 vertical, ergonomic push handles on the left and right of the short side  - Rugged, all-round bumper rail  - Castors with 160 mm dia., 2 fixed castors and 2 steering castors with brakes, galvanised steel                                                     |                                  |                                  |                                  |
| Hinged doors/compartments | 2/2                                                                                                                                                                                                                                                                                                                                                                                                       | 2/2                              | 3/3                              | 3/3                              |
| Capacity                  | 16 Euronorm trays,<br>lengthwise                                                                                                                                                                                                                                                                                                                                                                          | 20 Euronorm trays,<br>lengthwise | 24 Euronorm trays,<br>lengthwise | 30 Euronorm trays,<br>lengthwise |
| Space between ledges      | 115 mm                                                                                                                                                                                                                                                                                                                                                                                                    | 115 mm                           | 115 mm                           | 115 mm                           |
| Dim. L x W x H (mm)       | 1122 x 783 x 1406 mm                                                                                                                                                                                                                                                                                                                                                                                      | 1122 x 783 x 1636 mm             | 1554 x 783 x 1406 mm             | 1554 x 783 x 1636 mm             |
| Weight (kg)               | 111 kg                                                                                                                                                                                                                                                                                                                                                                                                    | 124 kg                           | 151 kg                           | 166 kg                           |
| Order No.                 | 573 721                                                                                                                                                                                                                                                                                                                                                                                                   | 573 724                          | 573 727                          | 573 730                          |
| For Gastronorm trays      | TTW 16-115 DZG                                                                                                                                                                                                                                                                                                                                                                                            | TTW 20-115 DZG                   | TTW 24-115 DDG                   | TTW 30-115 DDG                   |
| Model                     | Tray transport trolleys, double-walled, insulated, for Gastronorm trays                                                                                                                                                                                                                                                                                                                                   |                                  |                                  |                                  |
| Basic equipment           | <ul> <li>- Double-walled insulated, HS standard model in compliance with DIN 18865-9</li> <li>- Deep-drawn support ledges with spacing of 115 mm</li> <li>- With 2 vertical, ergonomic push handles on the left and right of the short side</li> <li>- Rugged, all-round bumper rail</li> <li>- Castors with 160 mm dia., 2 fixed castors and 2 steering castors with brakes, galvanised steel</li> </ul> |                                  |                                  |                                  |
| Hinged doors/compartments | 2/2                                                                                                                                                                                                                                                                                                                                                                                                       | 2/2                              | 3/3                              | 3/3                              |
| Capacity                  | 16 Gastronorm trays, lengthwise                                                                                                                                                                                                                                                                                                                                                                           | 20 Gastronorm trays, lengthwise  | 24 Gastronorm trays, lengthwise  | 30 Gastronorm trays, lengthwise  |
| Space between ledges      | 115 mm                                                                                                                                                                                                                                                                                                                                                                                                    | 115 mm                           | 115 mm                           | 115 mm                           |
| Dim. L x W x H (mm)       | 1032 x 783 x 1406 mm                                                                                                                                                                                                                                                                                                                                                                                      | 1032 x 783 x 1636 mm             | 1419 x 783 x 1406 mm             | 1419 x 783 x 1636 mm             |
| Weight (kg)               | 106 kg                                                                                                                                                                                                                                                                                                                                                                                                    | 118 kg                           | 143 kg                           | 159 kg                           |
| Order No.                 | 573 733                                                                                                                                                                                                                                                                                                                                                                                                   | 573 736                          | 573 739                          | 573 742                          |

### B.PRO TRAY TRANSPORT TROLLEYS, DOUBLE-WALLED, INSULATED

| For Euronorm or<br>Gastronorm trays | TTW 16-115 DEU                                                                                                                                                                                                                                                                                                                                                                 | TTW 20-115 DEU                             | TTW 32-115 DZU                             | TTW 40-115 DZU                             |
|-------------------------------------|--------------------------------------------------------------------------------------------------------------------------------------------------------------------------------------------------------------------------------------------------------------------------------------------------------------------------------------------------------------------------------|--------------------------------------------|--------------------------------------------|--------------------------------------------|
| Model                               | Tray transport trolleys, double-                                                                                                                                                                                                                                                                                                                                               | walled, insulated, for Euronorm o          | r Gastronorm trays                         |                                            |
| Basic equipment                     | <ul> <li>Double-walled insulated, HS standard model in compliance with DIN 18865-9</li> <li>Deep-drawn support ledges with spacing of 115 mm</li> <li>With 2 vertical, ergonomic push handles on the left and right of the short side</li> <li>Rugged, all-round bumper rail</li> <li>Castors with 160 mm dia., 4 steering castors, 2 with brakes, galvanised steel</li> </ul> |                                            |                                            |                                            |
| Hinged doors/compartments           | 1/1                                                                                                                                                                                                                                                                                                                                                                            | 1/1                                        | 2/2                                        | 2/2                                        |
| Capacity                            | 16 Euronorm or Gastronorm trays, crosswise                                                                                                                                                                                                                                                                                                                                     | 20 Euronorm or Gastronorm trays, crosswise | 32 Euronorm or Gastronorm trays, crosswise | 40 Euronorm or Gastronorm trays, crosswise |
| Space between ledges                | 115 mm                                                                                                                                                                                                                                                                                                                                                                         | 115 mm                                     | 115 mm                                     | 115 mm                                     |
| Dim. L x W x H (mm)                 | 870 x 956 x 1406 mm                                                                                                                                                                                                                                                                                                                                                            | 870 x 956 x 1636 mm                        | 1452 x 956 x 1406 mm                       | 1452 x 956 x 1636 mm                       |
| Weight (kg)                         | 92 kg                                                                                                                                                                                                                                                                                                                                                                          | 102 kg                                     | 138 kg                                     | 158 kg                                     |
| Order No.                           | 573 745                                                                                                                                                                                                                                                                                                                                                                        | 573 747                                    | 573 749                                    | 573 751                                    |

## B.PRO TRAY TRANSPORT TROLLEYS, SINGLE-WALLED

| For Euronorm trays        | TTW 16-115 EZE                                                                                                                                                                                                                                                                                                                         | TTW 20-115 EZE                     | TTW 24-115 EDE                     | TTW 30-115 EDE                   |  |
|---------------------------|----------------------------------------------------------------------------------------------------------------------------------------------------------------------------------------------------------------------------------------------------------------------------------------------------------------------------------------|------------------------------------|------------------------------------|----------------------------------|--|
| Model                     | Tray transport trolleys, single-walled, for Euronorm trays                                                                                                                                                                                                                                                                             |                                    |                                    |                                  |  |
| Basic equipment           | - Single-walled HS standard model in compliance with DIN 18865-9 - Deep-drawn support ledges with spacing of 115 mm - With 2 vertical, ergonomic push handles on the left and right of the short side - Rugged, all-round bumper rail - Castors with 160 mm dia., 2 fixed castors and 2 steering castors with brakes, galvanised steel |                                    |                                    |                                  |  |
| Hinged doors/compartments | 2/2                                                                                                                                                                                                                                                                                                                                    | 2/2                                | 3/3                                | 3/3                              |  |
| Capacity                  | 16 Euronorm trays,<br>lengthwise                                                                                                                                                                                                                                                                                                       | 20 Euronorm trays,<br>lengthwise   | 24 Euronorm trays,<br>lengthwise   | 30 Euronorm trays,<br>lengthwise |  |
| Space between ledges      | 115 mm                                                                                                                                                                                                                                                                                                                                 | 115 mm                             | 115 mm                             | 115 mm                           |  |
| Dim. L x W x H (mm)       | 1122 x 783 x 1406 mm                                                                                                                                                                                                                                                                                                                   | 1122 x 783 x 1636 mm               | 1554 x 783 x 1406 mm               | 1554 x 783 x 1636 mm             |  |
| Weight (kg)               | 93 kg                                                                                                                                                                                                                                                                                                                                  | 103 kg                             | 127 kg                             | 141 kg                           |  |
| Order No.                 | 573 720                                                                                                                                                                                                                                                                                                                                | 573 723                            | 573 726                            | 573 729                          |  |
| For Gastronorm trays      | TTW 16-115 EZG                                                                                                                                                                                                                                                                                                                         | TTW 20-115 EZG                     | TTW 24-115 EDG                     | TTW 30-115 EDG                   |  |
| Model                     | Tray transport trolleys, single-walled, for Gastronorm trays                                                                                                                                                                                                                                                                           |                                    |                                    |                                  |  |
| Basic equipment           | - Single-walled HS standard model in compliance with DIN 18865-9 - Deep-drawn support ledges with spacing of 115 mm - With 2 vertical, ergonomic push handles on the left and right of the short side - Rugged, all-round bumper rail - Castors with 160 mm dia., 2 fixed castors and 2 steering castors with brakes, galvanised steel |                                    |                                    |                                  |  |
| Hinged doors/compartments | 2/2                                                                                                                                                                                                                                                                                                                                    | 2/2                                | 3/3                                | 3/3                              |  |
| Capacity                  | 16 Gastronorm trays, lengthwise                                                                                                                                                                                                                                                                                                        | 20 Gastronorm trays,<br>lengthwise | 24 Gastronorm trays,<br>lengthwise | 30 Gastronorm trays, lengthwise  |  |
| Space between ledges      | 115 mm                                                                                                                                                                                                                                                                                                                                 | 115 mm                             | 115 mm                             | 115 mm                           |  |
| Dim. L x W x H (mm)       | 1032 x 783 x 1406 mm                                                                                                                                                                                                                                                                                                                   | 1032 x 783 x 1636 mm               | 1419 x 783 x 1406 mm               | 1419 x 783 x 1636 mm             |  |
| Weight (kg)               | 89 kg                                                                                                                                                                                                                                                                                                                                  | 98 kg                              | 119 kg                             | 134 kg                           |  |
| Order No.                 | 573 732                                                                                                                                                                                                                                                                                                                                | 573 735                            | 573 738                            | 573 741                          |  |

## B.PRO TRAY TRANSPORT TROLLEYS, SINGLE-WALLED

| For Euronorm or<br>Gastronorm trays | TTW 16-115 EEU                                                                                                                                                                                                                                                                                                                                                      | TTW 20-115 EEU                                   | TTW 32-115 EZU                                   | TTW 40-115 EZU                                   |
|-------------------------------------|---------------------------------------------------------------------------------------------------------------------------------------------------------------------------------------------------------------------------------------------------------------------------------------------------------------------------------------------------------------------|--------------------------------------------------|--------------------------------------------------|--------------------------------------------------|
| Model                               | Tray transport trolleys, single-walled, for Euronorm or Gastronorm trays                                                                                                                                                                                                                                                                                            |                                                  |                                                  |                                                  |
| Basic equipment                     | <ul> <li>Single-walled HS standard model in compliance with DIN 18865-9</li> <li>Deep-drawn support ledges with spacing of 115 mm</li> <li>With 2 vertical, ergonomic push handles on the left and right of the short side</li> <li>Rugged, all-round bumper rail</li> <li>Castors with 160 mm dia., 4 steering castors, 2 with brakes, galvanised steel</li> </ul> |                                                  |                                                  |                                                  |
| Hinged doors/compartments           | 1/1                                                                                                                                                                                                                                                                                                                                                                 | 1/1                                              | 2/2                                              | 2/2                                              |
| Capacity                            | 16 Euronorm or<br>Gastronorm trays,<br>crosswise                                                                                                                                                                                                                                                                                                                    | 20 Euronorm or<br>Gastronorm trays,<br>crosswise | 32 Euronorm or<br>Gastronorm trays,<br>crosswise | 40 Euronorm or<br>Gastronorm trays,<br>crosswise |
| Space between ledges                | 115 mm                                                                                                                                                                                                                                                                                                                                                              | 115 mm                                           | 115 mm                                           | 115 mm                                           |
| Dim. L x W x H (mm)                 | 870 x 956 x 1406 mm                                                                                                                                                                                                                                                                                                                                                 | 870 x 956 x 1636 mm                              | 1452 x 956 x 1406 mm                             | 1452 x 956 x 1636 mm                             |
| Weight (kg)                         | 71 kg                                                                                                                                                                                                                                                                                                                                                               | 79 kg                                            | 109 kg                                           | 129 kg                                           |
| Order No.                           | 573 744                                                                                                                                                                                                                                                                                                                                                             | 573 746                                          | 573 748                                          | 573 750                                          |