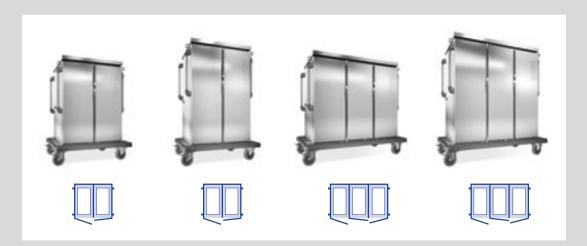

### B.PRO TRAY TRANSPORT TROLLEYS, DOUBLE-WALLED, INSULATED

| For Euronorm trays        | TTW 16-115 DZE                                                                                                                                                                                                                                                                                                                                                                                            | TTW 20-115 DZE                   | TTW 24-115 DDE                   | TTW 30-115 DDE                   |
|---------------------------|-----------------------------------------------------------------------------------------------------------------------------------------------------------------------------------------------------------------------------------------------------------------------------------------------------------------------------------------------------------------------------------------------------------|----------------------------------|----------------------------------|----------------------------------|
| Model                     | Tray transport trolleys, double-walled, insulated, for Euronorm trays                                                                                                                                                                                                                                                                                                                                     |                                  |                                  |                                  |
| Basic equipment           | - Double-walled insulated, HS standard model in compliance with DIN 18865-9  - Deep-drawn support ledges with spacing of 115 mm  - With 2 vertical, ergonomic push handles on the left and right of the short side  - Rugged, all-round bumper rail  - Castors with 160 mm dia., 2 fixed castors and 2 steering castors with brakes, galvanised steel                                                     |                                  |                                  |                                  |
| Hinged doors/compartments | 2/2                                                                                                                                                                                                                                                                                                                                                                                                       | 2/2                              | 3/3                              | 3/3                              |
| Capacity                  | 16 Euronorm trays,<br>lengthwise                                                                                                                                                                                                                                                                                                                                                                          | 20 Euronorm trays,<br>lengthwise | 24 Euronorm trays,<br>lengthwise | 30 Euronorm trays,<br>lengthwise |
| Space between ledges      | 115 mm                                                                                                                                                                                                                                                                                                                                                                                                    | 115 mm                           | 115 mm                           | 115 mm                           |
| Dim. L x W x H (mm)       | 1122 x 783 x 1406 mm                                                                                                                                                                                                                                                                                                                                                                                      | 1122 x 783 x 1636 mm             | 1554 x 783 x 1406 mm             | 1554 x 783 x 1636 mm             |
| Weight (kg)               | 111 kg                                                                                                                                                                                                                                                                                                                                                                                                    | 124 kg                           | 151 kg                           | 166 kg                           |
| Order No.                 | 573 721                                                                                                                                                                                                                                                                                                                                                                                                   | 573 724                          | 573 727                          | 573 730                          |
| For Gastronorm trays      | TTW 16-115 DZG                                                                                                                                                                                                                                                                                                                                                                                            | TTW 20-115 DZG                   | TTW 24-115 DDG                   | TTW 30-115 DDG                   |
| Model                     | Tray transport trolleys, double-walled, insulated, for Gastronorm trays                                                                                                                                                                                                                                                                                                                                   |                                  |                                  |                                  |
| Basic equipment           | <ul> <li>- Double-walled insulated, HS standard model in compliance with DIN 18865-9</li> <li>- Deep-drawn support ledges with spacing of 115 mm</li> <li>- With 2 vertical, ergonomic push handles on the left and right of the short side</li> <li>- Rugged, all-round bumper rail</li> <li>- Castors with 160 mm dia., 2 fixed castors and 2 steering castors with brakes, galvanised steel</li> </ul> |                                  |                                  |                                  |
| Hinged doors/compartments | 2/2                                                                                                                                                                                                                                                                                                                                                                                                       | 2/2                              | 3/3                              | 3/3                              |
| Capacity                  | 16 Gastronorm trays, lengthwise                                                                                                                                                                                                                                                                                                                                                                           | 20 Gastronorm trays, lengthwise  | 24 Gastronorm trays, lengthwise  | 30 Gastronorm trays, lengthwise  |
| Space between ledges      | 115 mm                                                                                                                                                                                                                                                                                                                                                                                                    | 115 mm                           | 115 mm                           | 115 mm                           |
| Dim. L x W x H (mm)       | 1032 x 783 x 1406 mm                                                                                                                                                                                                                                                                                                                                                                                      | 1032 x 783 x 1636 mm             | 1419 x 783 x 1406 mm             | 1419 x 783 x 1636 mm             |
| Weight (kg)               | 106 kg                                                                                                                                                                                                                                                                                                                                                                                                    | 118 kg                           | 143 kg                           | 159 kg                           |
| Order No.                 | 573 733                                                                                                                                                                                                                                                                                                                                                                                                   | 573 736                          | 573 739                          | 573 742                          |

### B.PRO TRAY TRANSPORT TROLLEYS, DOUBLE-WALLED, INSULATED

| For Euronorm or<br>Gastronorm trays | TTW 16-115 DEU                                                                                                                                                                                                                                                                                                                                                                 | TTW 20-115 DEU                             | TTW 32-115 DZU                             | TTW 40-115 DZU                             |
|-------------------------------------|--------------------------------------------------------------------------------------------------------------------------------------------------------------------------------------------------------------------------------------------------------------------------------------------------------------------------------------------------------------------------------|--------------------------------------------|--------------------------------------------|--------------------------------------------|
| Model                               | Tray transport trolleys, double-                                                                                                                                                                                                                                                                                                                                               | walled, insulated, for Euronorm o          | r Gastronorm trays                         |                                            |
| Basic equipment                     | <ul> <li>Double-walled insulated, HS standard model in compliance with DIN 18865-9</li> <li>Deep-drawn support ledges with spacing of 115 mm</li> <li>With 2 vertical, ergonomic push handles on the left and right of the short side</li> <li>Rugged, all-round bumper rail</li> <li>Castors with 160 mm dia., 4 steering castors, 2 with brakes, galvanised steel</li> </ul> |                                            |                                            |                                            |
| Hinged doors/compartments           | 1/1                                                                                                                                                                                                                                                                                                                                                                            | 1/1                                        | 2/2                                        | 2/2                                        |
| Capacity                            | 16 Euronorm or Gastronorm trays, crosswise                                                                                                                                                                                                                                                                                                                                     | 20 Euronorm or Gastronorm trays, crosswise | 32 Euronorm or Gastronorm trays, crosswise | 40 Euronorm or Gastronorm trays, crosswise |
| Space between ledges                | 115 mm                                                                                                                                                                                                                                                                                                                                                                         | 115 mm                                     | 115 mm                                     | 115 mm                                     |
| Dim. L x W x H (mm)                 | 870 x 956 x 1406 mm                                                                                                                                                                                                                                                                                                                                                            | 870 x 956 x 1636 mm                        | 1452 x 956 x 1406 mm                       | 1452 x 956 x 1636 mm                       |
| Weight (kg)                         | 92 kg                                                                                                                                                                                                                                                                                                                                                                          | 102 kg                                     | 138 kg                                     | 158 kg                                     |
| Order No.                           | 573 745                                                                                                                                                                                                                                                                                                                                                                        | 573 747                                    | 573 749                                    | 573 751                                    |

## B.PRO TRAY TRANSPORT TROLLEYS, SINGLE-WALLED

| For Euronorm trays        | TTW 16-115 EZE                                                                                                                                                                                                                                                                                                                         | TTW 20-115 EZE                     | TTW 24-115 EDE                     | TTW 30-115 EDE                   |  |
|---------------------------|----------------------------------------------------------------------------------------------------------------------------------------------------------------------------------------------------------------------------------------------------------------------------------------------------------------------------------------|------------------------------------|------------------------------------|----------------------------------|--|
| Model                     | Tray transport trolleys, single-walled, for Euronorm trays                                                                                                                                                                                                                                                                             |                                    |                                    |                                  |  |
| Basic equipment           | - Single-walled HS standard model in compliance with DIN 18865-9 - Deep-drawn support ledges with spacing of 115 mm - With 2 vertical, ergonomic push handles on the left and right of the short side - Rugged, all-round bumper rail - Castors with 160 mm dia., 2 fixed castors and 2 steering castors with brakes, galvanised steel |                                    |                                    |                                  |  |
| Hinged doors/compartments | 2/2                                                                                                                                                                                                                                                                                                                                    | 2/2                                | 3/3                                | 3/3                              |  |
| Capacity                  | 16 Euronorm trays,<br>lengthwise                                                                                                                                                                                                                                                                                                       | 20 Euronorm trays,<br>lengthwise   | 24 Euronorm trays,<br>lengthwise   | 30 Euronorm trays,<br>lengthwise |  |
| Space between ledges      | 115 mm                                                                                                                                                                                                                                                                                                                                 | 115 mm                             | 115 mm                             | 115 mm                           |  |
| Dim. L x W x H (mm)       | 1122 x 783 x 1406 mm                                                                                                                                                                                                                                                                                                                   | 1122 x 783 x 1636 mm               | 1554 x 783 x 1406 mm               | 1554 x 783 x 1636 mm             |  |
| Weight (kg)               | 93 kg                                                                                                                                                                                                                                                                                                                                  | 103 kg                             | 127 kg                             | 141 kg                           |  |
| Order No.                 | 573 720                                                                                                                                                                                                                                                                                                                                | 573 723                            | 573 726                            | 573 729                          |  |
| For Gastronorm trays      | TTW 16-115 EZG                                                                                                                                                                                                                                                                                                                         | TTW 20-115 EZG                     | TTW 24-115 EDG                     | TTW 30-115 EDG                   |  |
| Model                     | Tray transport trolleys, single-walled, for Gastronorm trays                                                                                                                                                                                                                                                                           |                                    |                                    |                                  |  |
| Basic equipment           | - Single-walled HS standard model in compliance with DIN 18865-9 - Deep-drawn support ledges with spacing of 115 mm - With 2 vertical, ergonomic push handles on the left and right of the short side - Rugged, all-round bumper rail - Castors with 160 mm dia., 2 fixed castors and 2 steering castors with brakes, galvanised steel |                                    |                                    |                                  |  |
| Hinged doors/compartments | 2/2                                                                                                                                                                                                                                                                                                                                    | 2/2                                | 3/3                                | 3/3                              |  |
| Capacity                  | 16 Gastronorm trays, lengthwise                                                                                                                                                                                                                                                                                                        | 20 Gastronorm trays,<br>lengthwise | 24 Gastronorm trays,<br>lengthwise | 30 Gastronorm trays, lengthwise  |  |
| Space between ledges      | 115 mm                                                                                                                                                                                                                                                                                                                                 | 115 mm                             | 115 mm                             | 115 mm                           |  |
| Dim. L x W x H (mm)       | 1032 x 783 x 1406 mm                                                                                                                                                                                                                                                                                                                   | 1032 x 783 x 1636 mm               | 1419 x 783 x 1406 mm               | 1419 x 783 x 1636 mm             |  |
| Weight (kg)               | 89 kg                                                                                                                                                                                                                                                                                                                                  | 98 kg                              | 119 kg                             | 134 kg                           |  |
| Order No.                 | 573 732                                                                                                                                                                                                                                                                                                                                | 573 735                            | 573 738                            | 573 741                          |  |

## B.PRO TRAY TRANSPORT TROLLEYS, SINGLE-WALLED

| For Euronorm or<br>Gastronorm trays | TTW 16-115 EEU                                                                                                                                                                                                                                                                                                                                                      | TTW 20-115 EEU                                   | TTW 32-115 EZU                                   | TTW 40-115 EZU                                   |
|-------------------------------------|---------------------------------------------------------------------------------------------------------------------------------------------------------------------------------------------------------------------------------------------------------------------------------------------------------------------------------------------------------------------|--------------------------------------------------|--------------------------------------------------|--------------------------------------------------|
| Model                               | Tray transport trolleys, single-walled, for Euronorm or Gastronorm trays                                                                                                                                                                                                                                                                                            |                                                  |                                                  |                                                  |
| Basic equipment                     | <ul> <li>Single-walled HS standard model in compliance with DIN 18865-9</li> <li>Deep-drawn support ledges with spacing of 115 mm</li> <li>With 2 vertical, ergonomic push handles on the left and right of the short side</li> <li>Rugged, all-round bumper rail</li> <li>Castors with 160 mm dia., 4 steering castors, 2 with brakes, galvanised steel</li> </ul> |                                                  |                                                  |                                                  |
| Hinged doors/compartments           | 1/1                                                                                                                                                                                                                                                                                                                                                                 | 1/1                                              | 2/2                                              | 2/2                                              |
| Capacity                            | 16 Euronorm or<br>Gastronorm trays,<br>crosswise                                                                                                                                                                                                                                                                                                                    | 20 Euronorm or<br>Gastronorm trays,<br>crosswise | 32 Euronorm or<br>Gastronorm trays,<br>crosswise | 40 Euronorm or<br>Gastronorm trays,<br>crosswise |
| Space between ledges                | 115 mm                                                                                                                                                                                                                                                                                                                                                              | 115 mm                                           | 115 mm                                           | 115 mm                                           |
| Dim. L x W x H (mm)                 | 870 x 956 x 1406 mm                                                                                                                                                                                                                                                                                                                                                 | 870 x 956 x 1636 mm                              | 1452 x 956 x 1406 mm                             | 1452 x 956 x 1636 mm                             |
| Weight (kg)                         | 71 kg                                                                                                                                                                                                                                                                                                                                                               | 79 kg                                            | 109 kg                                           | 129 kg                                           |
| Order No.                           | 573 744                                                                                                                                                                                                                                                                                                                                                             | 573 746                                          | 573 748                                          | 573 750                                          |