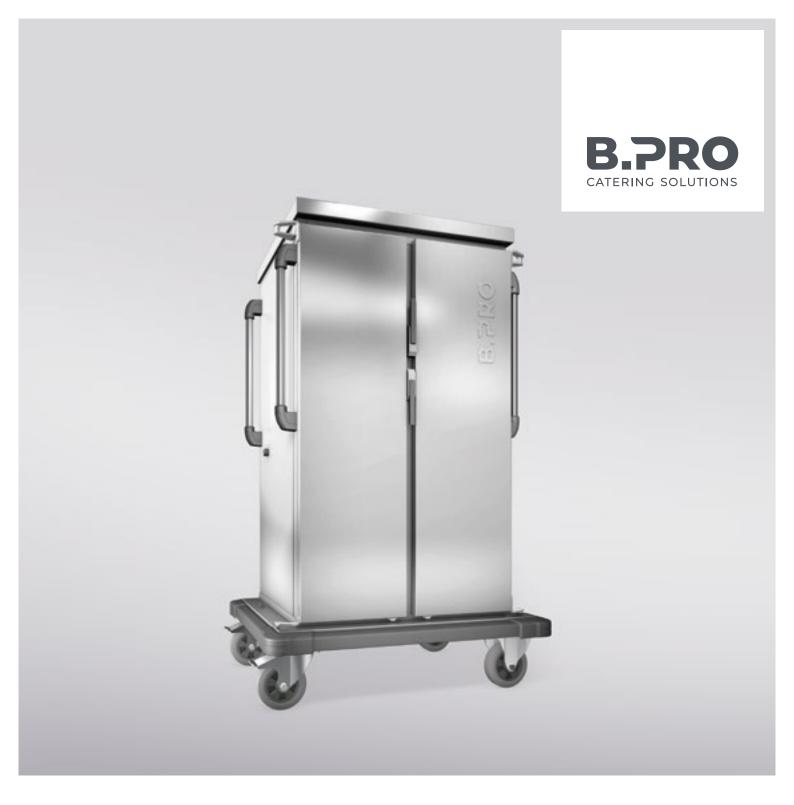

# TRAY TRANSPORT TROLLEYS

For safe and hygienic food distribution in the tray system.

# STRONG SUPPORT

The tray transport trolleys from B.PRO Catering Solutions.

The B.PRO tray transport trolleys (TTW) lend a supportive hand. The seamlessly deep-drawn support ledges help you load and unload trays swiftly. The four extra-long push handles offer an ergonomic handle height for everyone in the

team – for easier pushing, pulling, manoeuvring for persons of all sizes, even when the doors are open. The high-quality design ensures ideal hygiene with effortless cleaning, which saves valuable time.

Quality that draws attention: B.PRO tray transport trolleys – for safe and hygienic food distribution in the tray system.