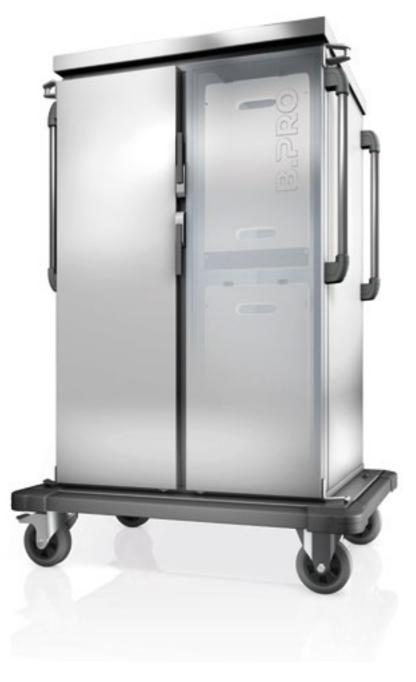

# STRONG SUPPORT

The tray transport trolleys from B.PRO Catering Solutions.

The B.PRO tray transport trolleys (TTW) lend a supportive hand. The seamlessly deep-drawn support ledges help you load and unload trays swiftly. The four extra-long push handles offer an ergonomic handle height for everyone in the

team – for easier pushing, pulling, manoeuvring for persons of all sizes, even when the doors are open. The high-quality design ensures ideal hygiene with effortless cleaning, which saves valuable time.

Quality that draws attention: B.PRO tray transport trolleys – for safe and hygienic food distribution in the tray system.