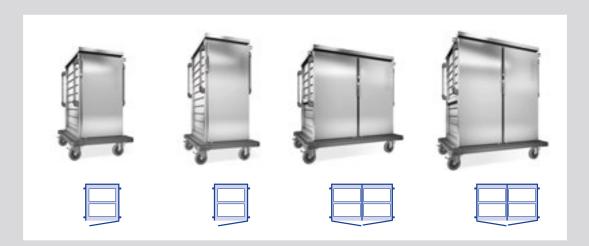

## B.PRO TRAY TRANSPORT TROLLEYS, SINGLE-WALLED

| For Euronorm trays        | TTW 16-115 EZE                                                                                                                                                                                                                                                                                                                         | TTW 20-115 EZE                     | TTW 24-115 EDE                     | TTW 30-115 EDE                   |  |
|---------------------------|----------------------------------------------------------------------------------------------------------------------------------------------------------------------------------------------------------------------------------------------------------------------------------------------------------------------------------------|------------------------------------|------------------------------------|----------------------------------|--|
| Model                     | Tray transport trolleys, single-walled, for Euronorm trays                                                                                                                                                                                                                                                                             |                                    |                                    |                                  |  |
| Basic equipment           | - Single-walled HS standard model in compliance with DIN 18865-9 - Deep-drawn support ledges with spacing of 115 mm - With 2 vertical, ergonomic push handles on the left and right of the short side - Rugged, all-round bumper rail - Castors with 160 mm dia., 2 fixed castors and 2 steering castors with brakes, galvanised steel |                                    |                                    |                                  |  |
| Hinged doors/compartments | 2/2                                                                                                                                                                                                                                                                                                                                    | 2/2                                | 3/3                                | 3/3                              |  |
| Capacity                  | 16 Euronorm trays,<br>lengthwise                                                                                                                                                                                                                                                                                                       | 20 Euronorm trays,<br>lengthwise   | 24 Euronorm trays,<br>lengthwise   | 30 Euronorm trays,<br>lengthwise |  |
| Space between ledges      | 115 mm                                                                                                                                                                                                                                                                                                                                 | 115 mm                             | 115 mm                             | 115 mm                           |  |
| Dim. L x W x H (mm)       | 1122 x 783 x 1406 mm                                                                                                                                                                                                                                                                                                                   | 1122 x 783 x 1636 mm               | 1554 x 783 x 1406 mm               | 1554 x 783 x 1636 mm             |  |
| Weight (kg)               | 93 kg                                                                                                                                                                                                                                                                                                                                  | 103 kg                             | 127 kg                             | 141 kg                           |  |
| Order No.                 | 573 720                                                                                                                                                                                                                                                                                                                                | 573 723                            | 573 726                            | 573 729                          |  |
| For Gastronorm trays      | TTW 16-115 EZG                                                                                                                                                                                                                                                                                                                         | TTW 20-115 EZG                     | TTW 24-115 EDG                     | TTW 30-115 EDG                   |  |
| Model                     | Tray transport trolleys, single-walled, for Gastronorm trays                                                                                                                                                                                                                                                                           |                                    |                                    |                                  |  |
| Basic equipment           | - Single-walled HS standard model in compliance with DIN 18865-9 - Deep-drawn support ledges with spacing of 115 mm - With 2 vertical, ergonomic push handles on the left and right of the short side - Rugged, all-round bumper rail - Castors with 160 mm dia., 2 fixed castors and 2 steering castors with brakes, galvanised steel |                                    |                                    |                                  |  |
| Hinged doors/compartments | 2/2                                                                                                                                                                                                                                                                                                                                    | 2/2                                | 3/3                                | 3/3                              |  |
| Capacity                  | 16 Gastronorm trays, lengthwise                                                                                                                                                                                                                                                                                                        | 20 Gastronorm trays,<br>lengthwise | 24 Gastronorm trays,<br>lengthwise | 30 Gastronorm trays, lengthwise  |  |
| Space between ledges      | 115 mm                                                                                                                                                                                                                                                                                                                                 | 115 mm                             | 115 mm                             | 115 mm                           |  |
| Dim. L x W x H (mm)       | 1032 x 783 x 1406 mm                                                                                                                                                                                                                                                                                                                   | 1032 x 783 x 1636 mm               | 1419 x 783 x 1406 mm               | 1419 x 783 x 1636 mm             |  |
| Weight (kg)               | 89 kg                                                                                                                                                                                                                                                                                                                                  | 98 kg                              | 119 kg                             | 134 kg                           |  |
| Order No.                 | 573 732                                                                                                                                                                                                                                                                                                                                | 573 735                            | 573 738                            | 573 741                          |  |

## B.PRO TRAY TRANSPORT TROLLEYS, SINGLE-WALLED

| For Euronorm or<br>Gastronorm trays | TTW 16-115 EEU                                                                                                                                                                                                                                                                                                                                                      | TTW 20-115 EEU                                   | TTW 32-115 EZU                                   | TTW 40-115 EZU                                   |
|-------------------------------------|---------------------------------------------------------------------------------------------------------------------------------------------------------------------------------------------------------------------------------------------------------------------------------------------------------------------------------------------------------------------|--------------------------------------------------|--------------------------------------------------|--------------------------------------------------|
| Model                               | Tray transport trolleys, single-walled, for Euronorm or Gastronorm trays                                                                                                                                                                                                                                                                                            |                                                  |                                                  |                                                  |
| Basic equipment                     | <ul> <li>Single-walled HS standard model in compliance with DIN 18865-9</li> <li>Deep-drawn support ledges with spacing of 115 mm</li> <li>With 2 vertical, ergonomic push handles on the left and right of the short side</li> <li>Rugged, all-round bumper rail</li> <li>Castors with 160 mm dia., 4 steering castors, 2 with brakes, galvanised steel</li> </ul> |                                                  |                                                  |                                                  |
| Hinged doors/compartments           | 1/1                                                                                                                                                                                                                                                                                                                                                                 | 1/1                                              | 2/2                                              | 2/2                                              |
| Capacity                            | 16 Euronorm or<br>Gastronorm trays,<br>crosswise                                                                                                                                                                                                                                                                                                                    | 20 Euronorm or<br>Gastronorm trays,<br>crosswise | 32 Euronorm or<br>Gastronorm trays,<br>crosswise | 40 Euronorm or<br>Gastronorm trays,<br>crosswise |
| Space between ledges                | 115 mm                                                                                                                                                                                                                                                                                                                                                              | 115 mm                                           | 115 mm                                           | 115 mm                                           |
| Dim. L x W x H (mm)                 | 870 x 956 x 1406 mm                                                                                                                                                                                                                                                                                                                                                 | 870 x 956 x 1636 mm                              | 1452 x 956 x 1406 mm                             | 1452 x 956 x 1636 mm                             |
| Weight (kg)                         | 71 kg                                                                                                                                                                                                                                                                                                                                                               | 79 kg                                            | 109 kg                                           | 129 kg                                           |
| Order No.                           | 573 744                                                                                                                                                                                                                                                                                                                                                             | 573 746                                          | 573 748                                          | 573 750                                          |