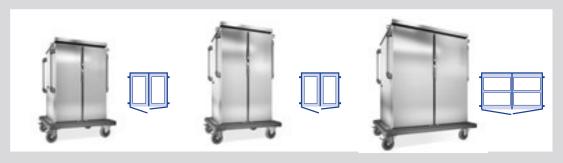

# B.PRO TRAY TRANSPORT TROLLEYS, FOR PASSIVE COOLING WITH EUTECTIC PLATES, DOUBLE-WALLED, INSULATED

| For Euronorm or<br>Gastronorm trays | TTW-PK 32-115 DZU                                                                                                                                                                                                                                                                                                                                                                                                                                                                                          | TTW 40-115 DZU                                                                                                                  |  |
|-------------------------------------|------------------------------------------------------------------------------------------------------------------------------------------------------------------------------------------------------------------------------------------------------------------------------------------------------------------------------------------------------------------------------------------------------------------------------------------------------------------------------------------------------------|---------------------------------------------------------------------------------------------------------------------------------|--|
| Model                               | Tray transport trolleys, for passive cooling with 2 eutectic plates, double-walled, insulated, for Euronorm or Gastronorm trays                                                                                                                                                                                                                                                                                                                                                                            | Tray transport trolleys, for passive cooling with 3 eutectic plates, double-walled, insulated, for Euronorm or Gastronorm trays |  |
| Basic equipment                     | <ul> <li>Double-walled insulated, HS standard model in compliance with DIN 18865-9</li> <li>Model with dividing wall for the insertion of eutectic plates (not included in scope of delivery)</li> <li>Deep-drawn support ledges with spacing of 115 mm</li> <li>With 2 vertical, ergonomic push handles on the left and right of the short side</li> <li>Rugged, all-round bumper rail</li> <li>Castors with 160 mm dia., 2 fixed castors and 2 steering castors with brakes, galvanised steel</li> </ul> |                                                                                                                                 |  |
| Eutectic plates                     | With 2 eutectic plates                                                                                                                                                                                                                                                                                                                                                                                                                                                                                     | With 3 eutectic plates                                                                                                          |  |
| Hinged doors/compartments           | 2/2                                                                                                                                                                                                                                                                                                                                                                                                                                                                                                        | 2/2                                                                                                                             |  |
| Capacity                            | 32 Euronorm or<br>Gastronorm trays,<br>crosswise                                                                                                                                                                                                                                                                                                                                                                                                                                                           | 40 Euronorm or<br>Gastronorm trays,<br>crosswise                                                                                |  |
| Space between ledges                | 115 mm                                                                                                                                                                                                                                                                                                                                                                                                                                                                                                     | 115 mm                                                                                                                          |  |
| Dim. L x W x H (mm)                 | 1452 x 956 x 1406 mm                                                                                                                                                                                                                                                                                                                                                                                                                                                                                       | 1452 x 956 x 1636 mm                                                                                                            |  |
| Weight (kg)                         | 165 kg                                                                                                                                                                                                                                                                                                                                                                                                                                                                                                     | 180 kg                                                                                                                          |  |
| Order No.                           | 574 894                                                                                                                                                                                                                                                                                                                                                                                                                                                                                                    | 574 895                                                                                                                         |  |