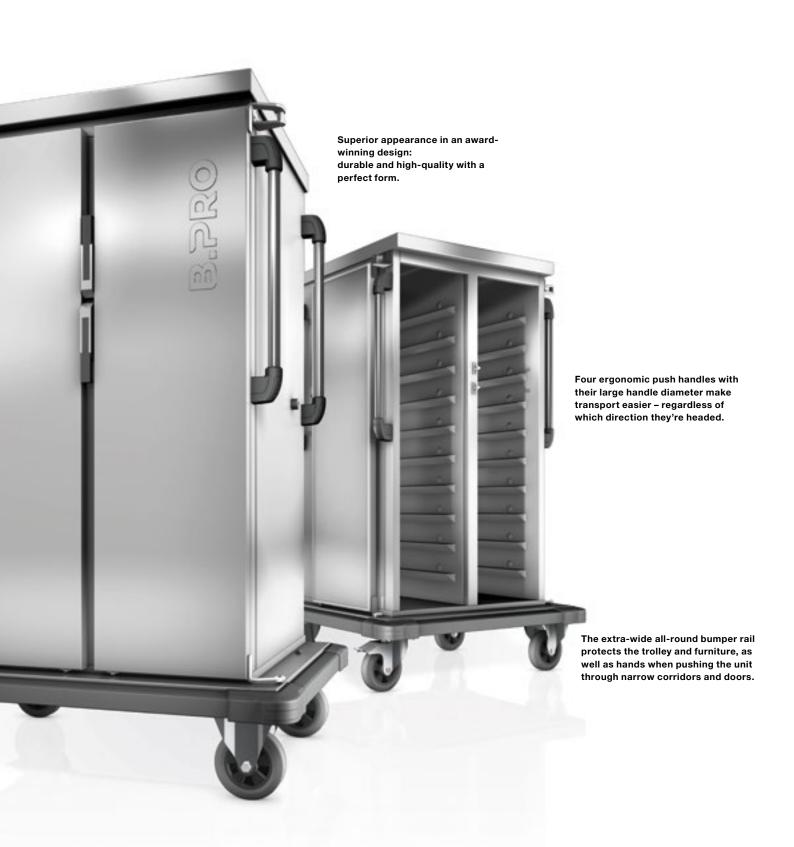

# STRONG SUPPORT

The tray transport trolleys from B.PRO Catering Solutions.

The B.PRO tray transport trolleys (TTW) lend a supportive hand. The seamlessly deep-drawn support ledges help you load and unload trays swiftly. The four extra-long push handles offer an ergonomic handle height for everyone in the

team – for easier pushing, pulling, manoeuvring for persons of all sizes, even when the doors are open. The high-quality design ensures ideal hygiene with effortless cleaning, which saves valuable time.

#### Separate compartments

All doors can be opened independently of one another, even in the 3-door models. This facilitates removing the trays and helps to maintain constant temperatures in the interior for as long as possible.

#### Deep-drawn support ledges

Our deep-drawn ledge walls with integrated tip safety consist of a single piece – without dirty joints, sharp corners or edges. This makes cleaning easier, minimises the risk of injury and protects the trays.